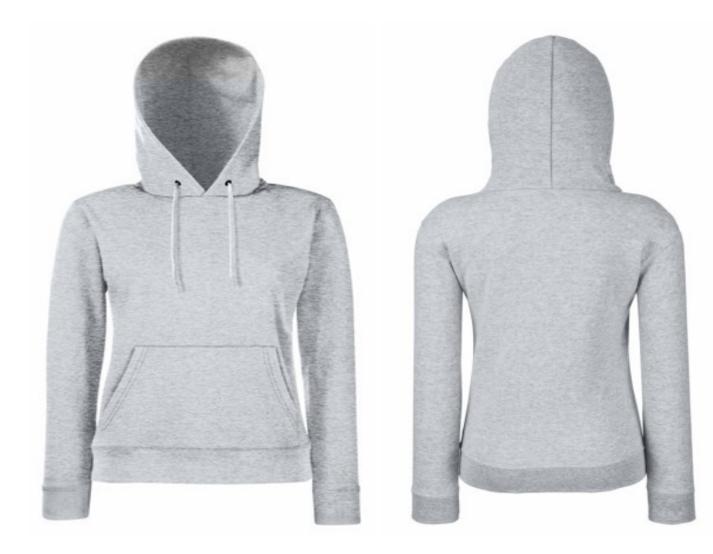

# FRUIT OF THE LOOM, LADIES CLASSIC HOODED SWEAT, HOODED SWEATSHIRT, ASH GRAY, L

## Specification

Fruit Of The Loom, Ladies Classic Hooded Sweat, hooded sweatshirt for women, ash gray, L. Hooded sweatshirt, made up of 80% cotton and 20% poester, 280gm / m2, front pockets and hooded sweatshirt, and ukuriam sweatshirt, front kangaroo pockets, slightly waist-high, with a modern cut. Branded sweatshirt. Branding: DTG, screen printing, flex, flock, embroidery